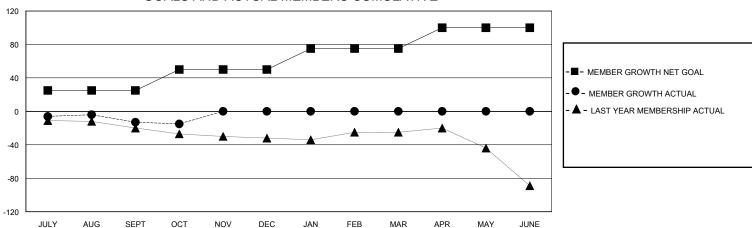

## District 105SC

GMT: LOCATION UNITED KINGDOM GMT CA

| Clubs         |               |             |               | Members               |                       |                         |                                                    |  |
|---------------|---------------|-------------|---------------|-----------------------|-----------------------|-------------------------|----------------------------------------------------|--|
|               | RESULTS FOR   | R 2024-2025 |               | RESULTS FOR 2024-2025 |                       |                         |                                                    |  |
| QUARTER       | NEW CLUB GOAL | NEW CLUBS   | DROPPED CLUBS | QUARTER MEMB          | ER GROWTH NET<br>GOAL | MEMBER GROWTH<br>ACTUAL | DROPPED<br>MEMBERS ACTUAL<br>(including transfers) |  |
| JULY/AUG/SEPT | 0             | 0           | 2             | JULY/AUG/SEPT         | 25                    | 29                      | 30                                                 |  |
| OCT/NOV/DEC   | 0             | 0           | 0             | OCT/NOV/DEC           | 25                    | 13                      | 13                                                 |  |
| JAN/FEB/MAR   | 0             | 0           | 0             | JAN/FEB/MAR           | 25                    | 0                       | 0                                                  |  |
| APR/MAY/JUNE  | 0             | 0           | 0             | APR/MAY/JUNE          | 25                    | 0                       | 0                                                  |  |

## GOALS AND ACTUAL MEMBERS CUMULATIVE

| DROPPED CLUBS: 2          |    | 21 CLUBS OF 53 ADDED 1 OR MORE<br>NEW MEMBERS | GENDER DISTRIBUTION             |              |   |
|---------------------------|----|-----------------------------------------------|---------------------------------|--------------|---|
|                           |    |                                               | MALE                            | 636 (63.79%) |   |
|                           |    | 1                                             | FEMALE                          | 361 (36.21%) |   |
| DROPPED MEMBERS           |    |                                               |                                 |              |   |
| DECEASED                  | 7  | CLICK HERE FOR CUMULATIVE                     | TOTAL FAMILY UNIT MEMBERS       |              | 0 |
| CLUB CANCELLED 1 OTHER 35 |    | MEMBERSHIP DATA                               | FAMILY MEMBERS PAYING HALF DUES |              | 0 |
|                           |    |                                               |                                 |              | 0 |
| TOTAL                     | 43 |                                               | B020                            |              |   |